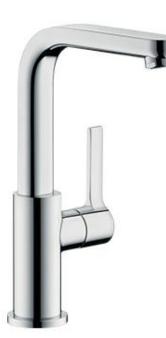

## hansgrohe

| Brand :<br>Name :             | Hansgrohe, Germany<br>Metric S Single Lever Basin Mixer |
|-------------------------------|---------------------------------------------------------|
| Item Code :                   | 31159.000                                               |
| Color/Finish :<br>Dimensions: | Chrome<br>250 mm Height<br>128 mm Spout Projection      |

Product info:

- Single lever basin mixer
- With pop-up waste set G 1 ¼"
- With swivelable L-spout 120°
- ComfortZone 100
- Normal spray
- Flow rate: 5 l/min at 3 bars (45 psi)
- Flow pressure 1~5 bars (15~70 psi)