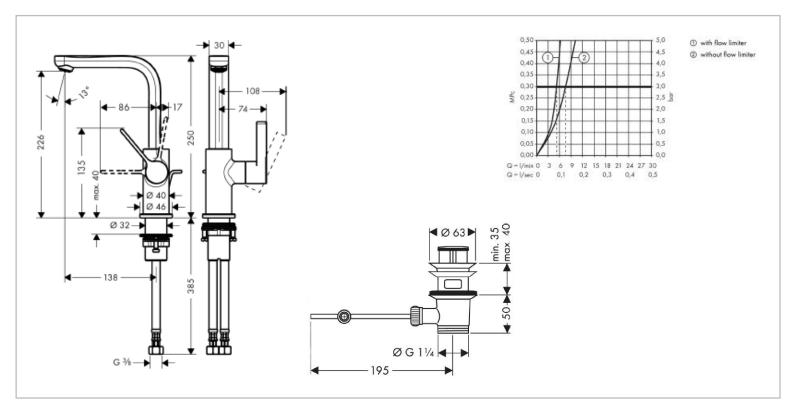

Product info:

- Single lever basin mixer
- With pop-up waste set G 1 ¼"
- With swivelable L-spout 120°
- ComfortZone 100
- Normal spray
- Flow rate: 5 l/min at 3 bars (45 psi)
- Flow pressure 1~5 bars (15~70 psi)

Add-ons:

- 2x angle valve ½"x10mm (no nuts)
- 1x basin waste trap 1<sup>1</sup>/<sub>4</sub>"

Flushing of pipe must be done before fittings are installed. Failure to do so voids the warranty.

Follow cleaning instructions and avoid using any harmful chemicals.