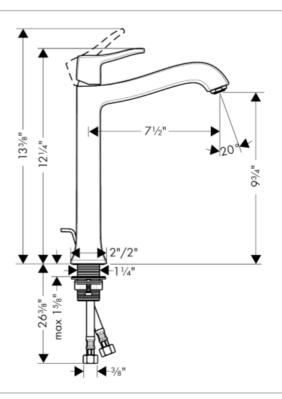

## hansgrohe

| Brand :            | Hansgrohe, Germany                                       |
|--------------------|----------------------------------------------------------|
| Name :             | Metric C Single hole tall faucet with<br>pop up assembly |
|                    |                                                          |
| Item Code :        | 31078.921                                                |
|                    |                                                          |
| Color/Finish :     | Rubbed bronze                                            |
| Dimensions:        | 12.25" H, 7.5" spout projection                          |
|                    | , , , , , , , , , , , , , , , , , , , ,                  |
| Product info:      |                                                          |
| Single Hole Faucet |                                                          |
|                    |                                                          |

- Single Hole Faucet
  ComfortZone 250
- with pop-up waste 1¼"
- Flow rate: 4.5 l./min.
- Ceramic Cartridge
- Spray type: Aerated spray

Flushing of pipe must be done before fittings are installed. Failure to do so voids the warranty.