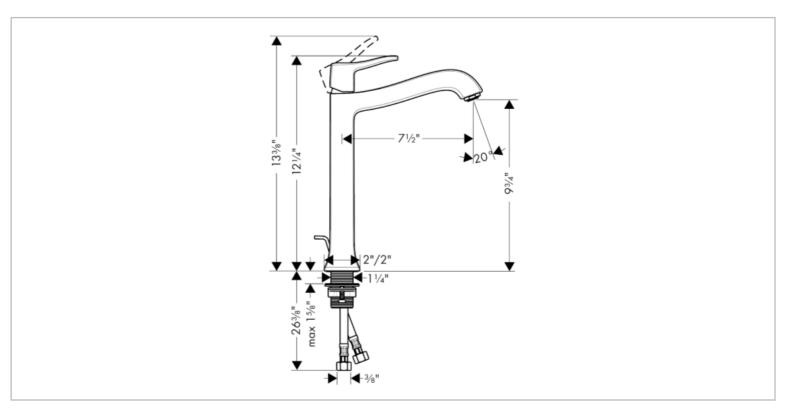

## hansgrohe

Brand: Hansgrohe, Germany

Name: Metric C Single hole tall faucet with

pop up assembly

Item Code: 31078.831

Color/Finish: Polished nickel

Dimensions: 12.25" H, 7.5" spout projection

## Product info:

• Single Hole Faucet

ComfortZone 250

with pop-up waste 1¼"

• Flow rate: 4.5 l./min.

Ceramic Cartridge

Spray type: Aerated spray

Flushing of pipe must be done before fittings are installed. Failure to do so voids the warranty.