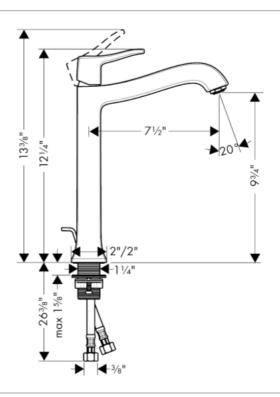

## hansgrohe

| Brand :                               | Hansgrohe, Germany                                       |
|---------------------------------------|----------------------------------------------------------|
| Name :                                | Metric C Single hole tall faucet with<br>pop up assembly |
| Item Code :                           | 31078.821                                                |
| Color/Finish :                        | Brushed nickel                                           |
| Dimensions:                           | 12.25" H, 7.5" spout projection                          |
| Product info:<br>• Single Hole Faucet |                                                          |
| ComfortZone 100                       |                                                          |

- ComfortZone 100
- with pop-up waste 1¼"
- Flow rate: 4.5 l./min.
- Ceramic Cartridge
- Spray type: Aerated spray

Flushing of pipe must be done before fittings are installed. Failure to do so voids the warranty.