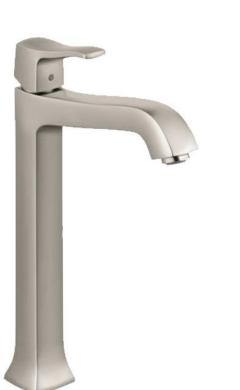

## hansgrohe

| Brand :                               | Hansgrohe, Germany                                       |
|---------------------------------------|----------------------------------------------------------|
| Name :                                | Metric C Single hole tall faucet with<br>pop up assembly |
| Item Code :                           | 31078.821                                                |
| Color/Finish :                        | Brushed nickel                                           |
| Dimensions:                           | 12.25" H, 7.5" spout projection                          |
| Product info:<br>• Single Hole Faucet |                                                          |
| ComfortZone 100                       |                                                          |