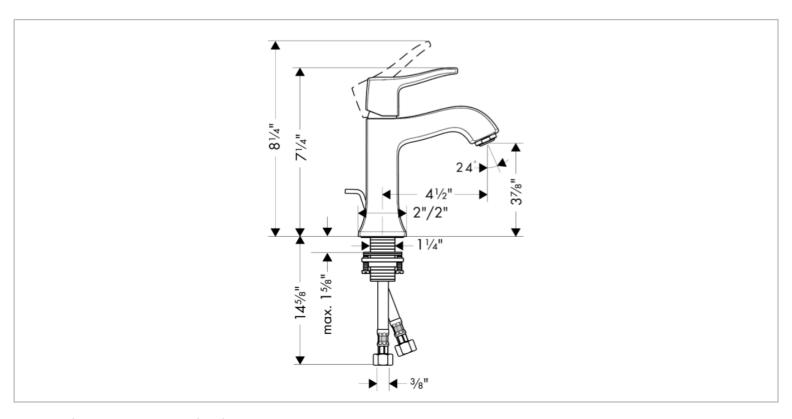

## hansgrohe

Brand: Hansgrohe, Germany

Name: Metric C Single hole faucet with pop

up assembly

Item Code: 31075.921

Color/Finish: Rubbed bronze

Dimensions: 7.25" H, 4.5" spout projection

## Product info:

• Single Hole Faucet

ComfortZone 100

with pop-up waste 1¼"

• Flow rate: 4.5 l./min.

Ceramic Cartridge

Spray type: Aerated spray

Flushing of pipe must be done before fittings are installed. Failure to do so voids the warranty. Follow cleaning instructions and avoid using any harmful chemicals.