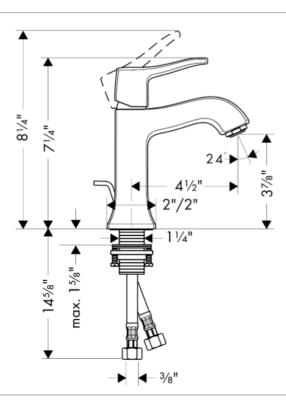

| Brand :                                                    | Hansgrohe, Germany                                  |
|------------------------------------------------------------|-----------------------------------------------------|
| Name :                                                     | Metric C Single hole faucet with pop<br>up assembly |
| Item Code :                                                | 31075.831                                           |
| Color/Finish :                                             | Brushed Nickel                                      |
| Dimensions:                                                | 7.25" H, 4.5" spout projection                      |
| <ul><li>Product info:</li><li>Single Hole Faucet</li></ul> |                                                     |

- ComfortZone 100
- with pop-up waste 1<sup>1</sup>/<sub>4</sub>"
- Flow rate: 4.5 l./min.
- Ceramic Cartridge
- Spray type: Aerated spray

Flushing of pipe must be done before fittings are installed. Failure to do so voids the warranty.