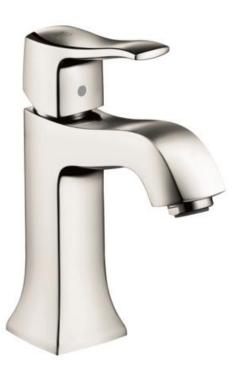

| Brand :                                                    | Hansgrohe, Germany                                  |
|------------------------------------------------------------|-----------------------------------------------------|
| Name :                                                     | Metric C Single hole faucet with pop<br>up assembly |
| Item Code :                                                | 31075.831                                           |
| Color/Finish :                                             | Brushed Nickel                                      |
| Dimensions:                                                | 7.25" H, 4.5" spout projection                      |
| <ul><li>Product info:</li><li>Single Hole Faucet</li></ul> |                                                     |

- ComfortZone 100
- with pop-up waste 1<sup>1</sup>/<sub>4</sub>"
- Flow rate: 4.5 l./min.
- Ceramic Cartridge
- Spray type: Aerated spray

Flushing of pipe must be done before fittings are installed. Failure to do so voids the warranty.