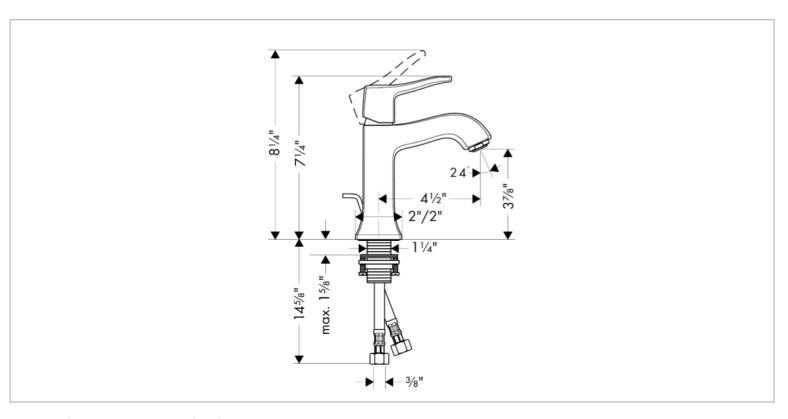

## hansgrohe

Brand: Hansgrohe, Germany

Name: Metric C Single hole faucet with pop

up assembly

Item Code: 31075.821

Color/Finish: Chrome-plated

Dimensions: 7.25" H, 4.5" spout projection

## Product info:

Single Hole Faucet

ComfortZone 100

With pop-up waste 1¼"

• Flow rate: 4.5 l./min

Ceramic Cartridge

Spray type: Aerated spray

Flushing of pipe must be done before fittings are installed. Failure to do so voids the warranty. Follow cleaning instructions and avoid using any harmful chemicals.