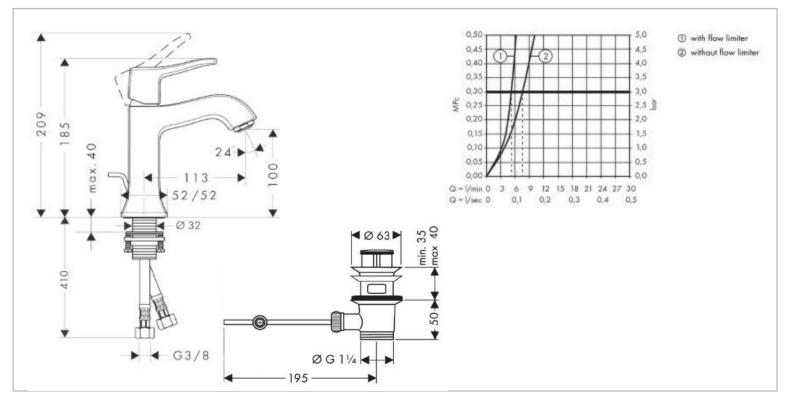

## hansgrohe

| Brand :<br>Name :<br>Item Code : | Hansgrohe, Germany<br>Metris Classic Single Lever Basin<br>Mixer 100<br>31075.000 |
|----------------------------------|-----------------------------------------------------------------------------------|
| Color/Finish :<br>Dimensions:    | Chrome-plated<br>209 mm Height<br>113 mm Spout Projection                         |