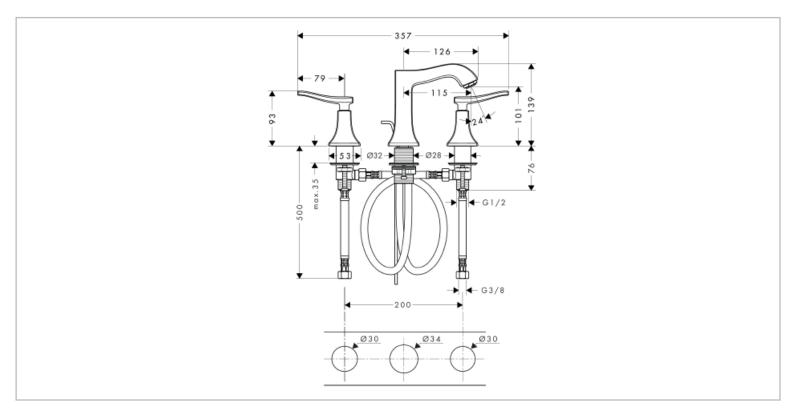

## hansgrohe

| Brand :        | Hansgrohe, Germany                                      |
|----------------|---------------------------------------------------------|
| Name :         | Metris C 3-hole 2 lever handles widespread basin faucet |
| Item Code :    | 31073.921                                               |
| Color/Finish : | Chrome-plated                                           |
| Dimensions:    | 126mm L x 357mm W x 139mm H<br>115 mm spout projection  |
|                |                                                         |

- 3-hole 2-handle basin mixer
- ComfortZone 100
- with pop-up waste 1<sup>1</sup>⁄<sub>4</sub>
- Flow rate: 5 l./min. at 3 bar
- Flow pressure; 1~5 bar (15~70 psi)
- Spray type: normal spray