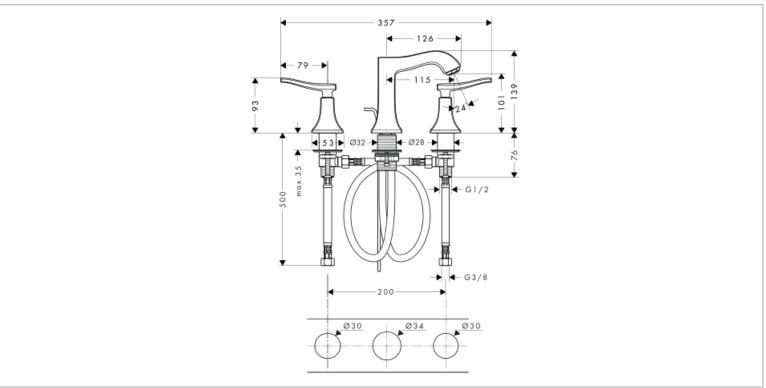

## hansgrohe

Brand: Hansgrohe, Germany

Name: Metris C 3-hole 2-handle basin mixer

Item Code: 31073.831

Color/Finish: Polished Nickel

Dimensions: 126 mm L x 357mm W x 139mm H

115 mm spout projection

3-hole 2-handle basin mixer

ComfortZone 100

• With pop-up waste 1¼"

• Flow rate: 5 l./min. at 3 bar

Flow pressure; 1~5 bar (15~70 psi)

Spray type: normal spray

## Add-on:

2x angle valve ½"x¾"

basin waste trap

Flushing of pipe must be done before fittings are installed. Failure to do so voids the warranty. Follow cleaning instructions and avoid using any harmful chemicals.