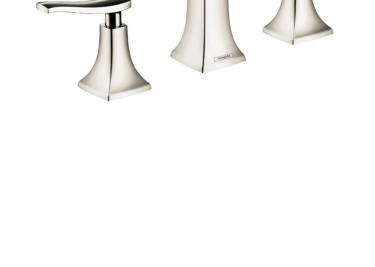

## hansgrohe

Brand: Hansgrohe, Germany

Name: Metris C 3-hole 2-handle basin mixer

Item Code: 31073.831

Color/Finish: Polished Nickel

Dimensions: 126 mm L x 357mm W x 139mm H

115 mm spout projection

3-hole 2-handle basin mixer

ComfortZone 100

• With pop-up waste 1¼"

• Flow rate: 5 l./min. at 3 bar

Flow pressure; 1~5 bar (15~70 psi)

Spray type: normal spray