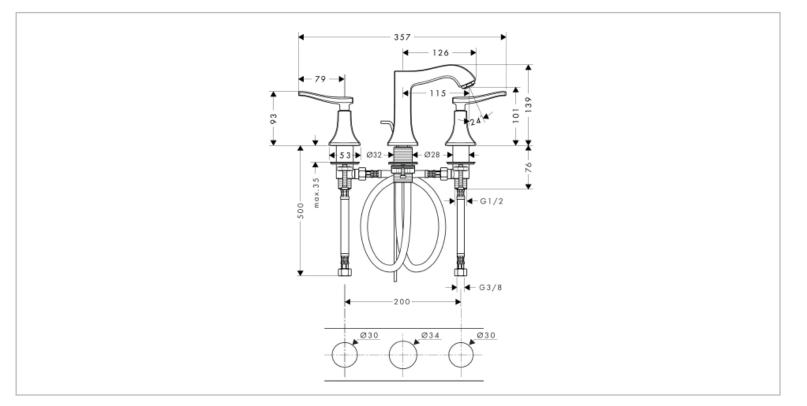

## hansgrohe

|--|--|--|

| Brand :        | Hansgrohe, Germany                                         |
|----------------|------------------------------------------------------------|
| Name :         | Metric C 3-hole 2 lever handles<br>widespread basin faucet |
| Item Code :    | 31073.821                                                  |
| Color/Finish : | Brushed Nickel                                             |
| Dimensions:    | 126mm L x 357mm W x 139mm H<br>115 mm spout projection     |

## Product info:

- 3-hole 2-handle basin mixer
- ComfortZone 100
- With pop-up waste 1¼"
- Flow rate: 5 l./min. at 3 bar
- Flow pressure; 1~5 bar (15~70 psi)
- spray type: normal spray