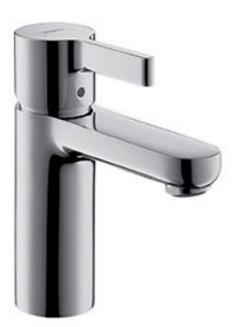

## hansgrohe

| Brand :<br>Name :             | Hansgrohe, Germany<br>Metris S Single Lever Basin Mixer     |
|-------------------------------|-------------------------------------------------------------|
| Item Code :                   | 31060.000                                                   |
| Color/Finish :<br>Dimensions: | Chrome-plated<br>(See data drawing below for<br>dimensions) |
| Product info:                 |                                                             |

## Product info:

- Single lever basin mixer
- With pop-up waste set G 1 ¼"
- ComfortZone 100
- normal spray
- Flow rate: 5 l/min at 3 bars (45 psi)
- Flow pressure 1~5 bars (15~70 psi)