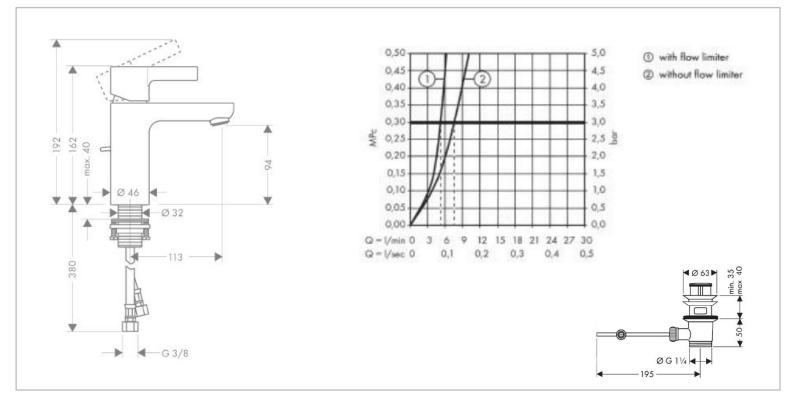

## Product info:

- Single lever basin mixer
- With pop-up waste set G 1 ¼"
- ComfortZone 100
- normal spray
- Flow rate: 5 l/min at 3 bars (45 psi)
- Flow pressure 1~5 bars (15~70 psi)

## Add-on:

- 2x angle valve ½"x10mm (no nuts)
- 1x basin waste trap 1<sup>1</sup>/<sub>4</sub>"

Flushing of pipe must be done before fittings are installed. Failure to do so voids the warranty.

Follow cleaning instructions and avoid using any harmful chemicals.