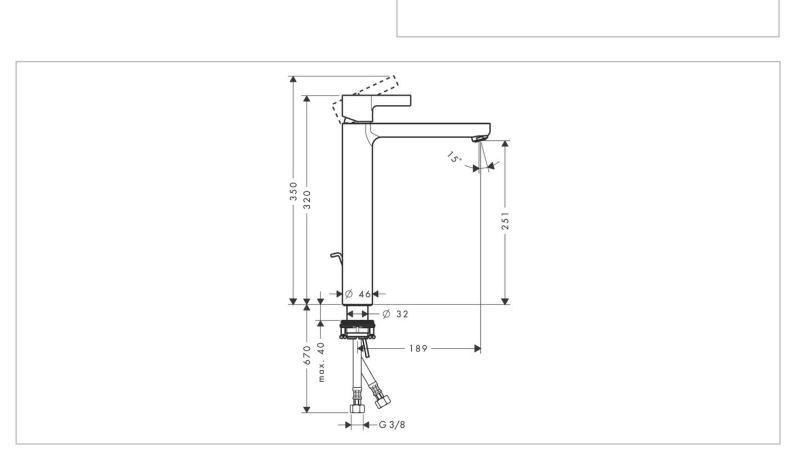

## hansgrohe

Brand: Hansgrohe, Germany

Name : Metris S Single lever washbowl mixer

260

Item Code: 31022.000

Color/Finish: Chrome-plated Dimensions: 320 mm Height

189 mm Spout Projection

## Product info:

Single lever washbowl mixer 260

• With pop-up waste 1¼"

• Flow rate: 5 l./min. at 3 bar

Flow pressure; 1~5 bar (15~70 psi)

Spray type: normal spray