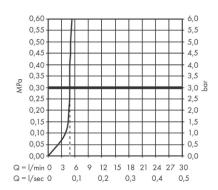

## Product info:

consists of: bidette hand shower, shower holder, shower hose

• Shower head size: 28 mm

• Integrated support function

• Maximum flow rate at 3 bar: 5 l/min

· With non-return valve

• Shower holder made of plastic