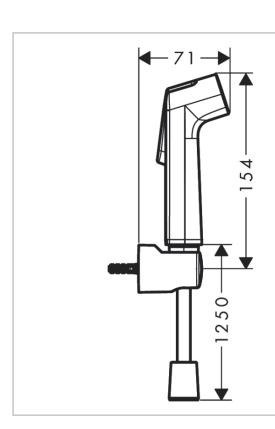

## hansgrohe

Brand: Hansgrohe, Germany

Name : Bidette hand shower 1jet S holder

and pressure resistant shower hose

1.25m

Item Code : 29234.000

Color/Finish: Chrome

Dimensions: (See data drawing below for

dimensions)

## Product info:

consists of: bidette hand shower, shower holder, shower hose

• Shower head size: 28 mm

• Integrated support function

• Maximum flow rate at 3 bar: 5 l/min

· With non-return valve

• Shower holder made of plastic

• Wall mounting: Screw fastening

· Rinseable screen seal

Not intrinsically safe against backflow

 We recommend using this product with an upstream shut-off valve in the line

 Not suitable for operation in countries with Valid EN 1717