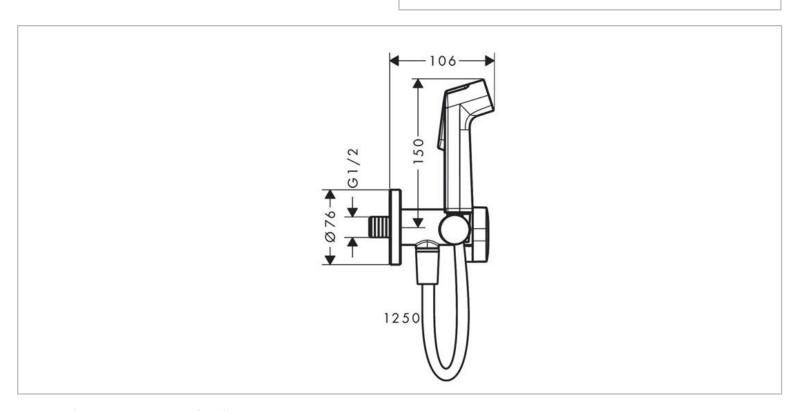

## hansgrohe

Brand: Hansgrohe, Germany

**Bidet Shataff** Name: Item Code: 29230.670

Designer:

Color/Finish: **Brass Black** 

**Dimensions:** (Please see data drawing below for

dimensions)

## Product info:

Bidet Shattaf S 1 jet

- With holder
- shut-off value & pressure
- resistant hose 1.2m

Flushing of pipe must be done before fittings are installed. Failure to do so voids the warranty. Follow cleaning instructions and avoid using any harmful chemicals.

All information is for reference only. Installation shall always be based on the specs provided with actual delivered items.

For more info, visit www.kuysen.com