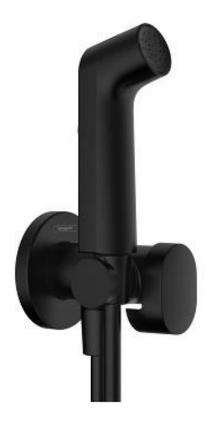

## hansgrohe

Brand: Hansgrohe, Germany

**Bidet Shataff** Name: Item Code: 29230.670

Designer:

Color/Finish: **Brass Black** 

**Dimensions:** (Please see data drawing below for

dimensions)

## Product info:

Bidet Shattaf S 1 jet

- With holder
- shut-off value & pressure
- resistant hose 1.2m

Flushing of pipe must be done before fittings are installed. Failure to do so voids the warranty. Follow cleaning instructions and avoid using any harmful chemicals.