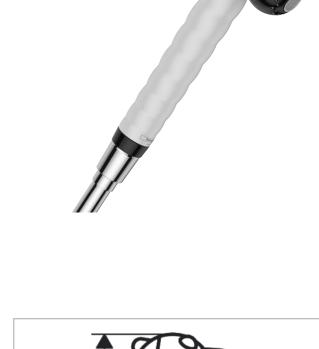

## hansgrohe

Brand: Hansgrohe, Germany

Name: Jocolino handshower 2 jet zebra

Item Code: 28787.640

Designer:

Color/Finish: White

Dimensions: 27 mm Shower head size

195 mm Height

## Product info:

• spray type: Rain, Mono Rain

switch spray type by turning the shower head

maximum flow rate at 3 bar: 11 l/min

flow rate Mono spray (at 3 bar): 9,1 l/min

• flow rate Rain spray (at 3 bar): 11 l/min

• minimum flow pressure: 0,8 bar

ergonomic handle perfect for smaller hands

· googly eyes that interact with the kid

• limescale residues on the jets are removed by the

rotation when changing spray modes

· with internal water conduction

rinseable screen seal

connection thread G ½

suitable for continuous flow water heaters