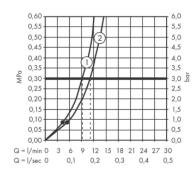

## **Flowchart**

The consumption was measured in combination with the appropriate fittings (thermostat/mixer/in-wall valve) to reflect actual application in practice.

Rain
Mono spray

Flushing of pipe must be done before fittings are installed. Failure to do so voids the warranty. Follow cleaning instructions and avoid using any harmful chemicals.

## Product info:

• spray type: Rain, Mono Rain

switch spray type by turning the shower head

maximum flow rate at 3 bar: 11 l/min

flow rate Mono spray (at 3 bar): 9,1 l/min

• flow rate Rain spray (at 3 bar): 11 l/min