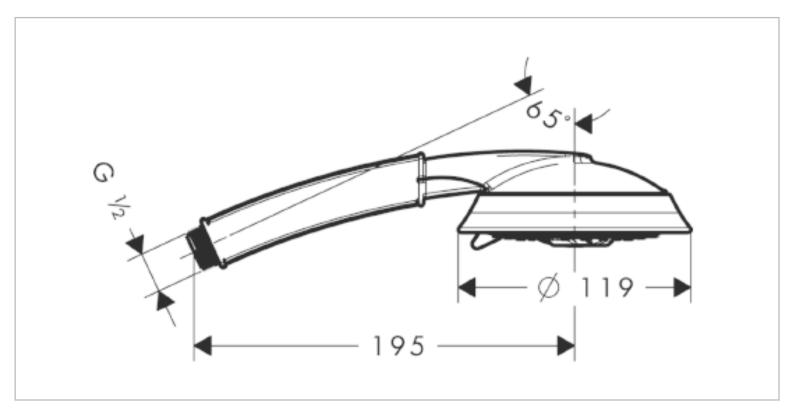

## hansgrohe

Brand: Hansgrohe, Germany

Name: Metris C Raindance C100

Handshower

Item Code: 28548.831

Color/Finish: Polished Nickel

Dimensions: (See data drawing below for

dimensions)