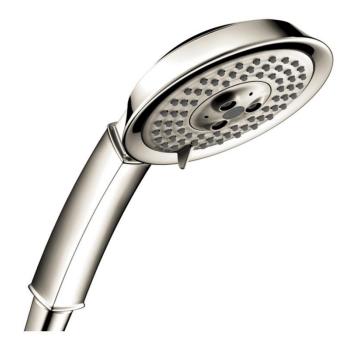

## hansgrohe

Brand: Hansgrohe, Germany

Name: Metris C Raindance C100

Handshower

Item Code: 28548.831

Color/Finish: Polished Nickel

Dimensions: (See data drawing below for

dimensions)

Product info:

• Spray type: RainAir, WhirlAir, BalanceAir

Flow rat: 17 l/min

Flushing of pipe must be done before fittings are installed. Failure to do so voids the warranty. Follow cleaning instructions and avoid using any harmful chemicals.