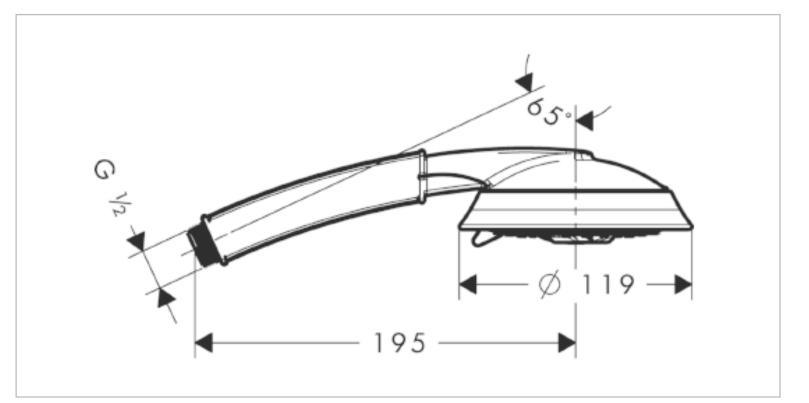

| Brand :                                                            | Hansgrohe, Germany                      |
|--------------------------------------------------------------------|-----------------------------------------|
| Name :                                                             | Swing C Raindance C100<br>Handshower    |
| Item Code :                                                        | 28548.821                               |
| Color/Finish :                                                     | Brushed nickel                          |
| Dimensions:                                                        | (See data drawing below for dimensions) |
| <ul><li>Product info:</li><li>Raindance C 100 handshower</li></ul> |                                         |