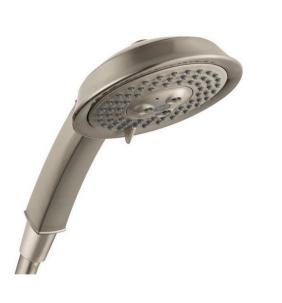

| Brand :                                                            | Hansgrohe, Germany                      |
|--------------------------------------------------------------------|-----------------------------------------|
| Name :                                                             | Swing C Raindance C100<br>Handshower    |
| Item Code :                                                        | 28548.821                               |
| Color/Finish :                                                     | Brushed nickel                          |
| Dimensions:                                                        | (See data drawing below for dimensions) |
| <ul><li>Product info:</li><li>Raindance C 100 handshower</li></ul> |                                         |