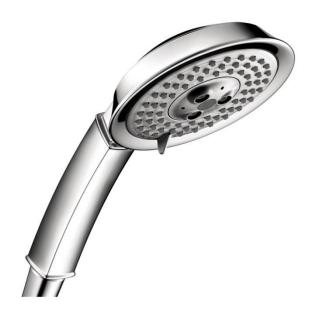

## hansgrohe

Brand: Hansgrohe, Germany

Name: Solaris Raindance C100 Handshower

Item Code: 28548.001

Color/Finish: Chrome-plated

Dimensions: (See data drawing below for

dimensions)

Product info:

• Spray type: RainAir, WhirlAir, BalanceAir

Flow rat: 17 l/min

Flushing of pipe must be done before fittings are installed. Failure to do so voids the warranty.

Follow cleaning instructions and avoid using any harmful chemicals.