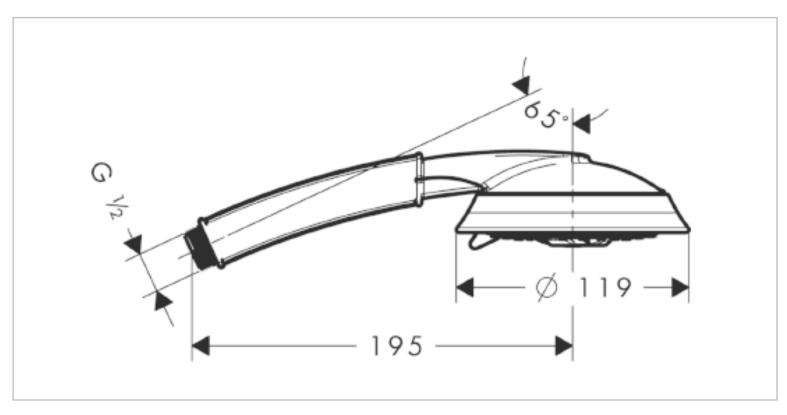

## hansgrohe

Brand: Hansgrohe, Germany

Name: Solaris Raindance C100 Handshower

Item Code: 28548.001

Color/Finish: Chrome-plated

Dimensions: (See data drawing below for

dimensions)

Product info: