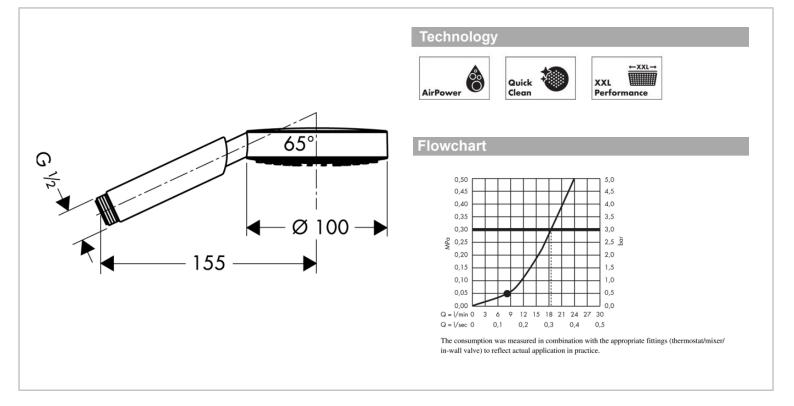

| Brand :        | Hansgrohe, Germany              |
|----------------|---------------------------------|
| Name :         | Raindance S Hand shower 100 Air |
|                | 1jet                            |
| Item Code :    | 28509.000                       |
| Color/Finish : | Chrome                          |
| Dimensions:    | Shower head size: 100 mm        |

## Product info:

- spray type: RainAir
- spray disc surface: grey
- maximum flow rate at 3 bar: 18 l/min
- rinseable screen seal
- connection thread: G ½
- suitable for continous flow water heaters

Follow cleaning instructions and avoid using any harmful chemicals. Failure to do so voids the warranty All information is for reference only. Installation shall always be based on the specs provided with actual delivered items. For more info, visit **www.kuysen.com**