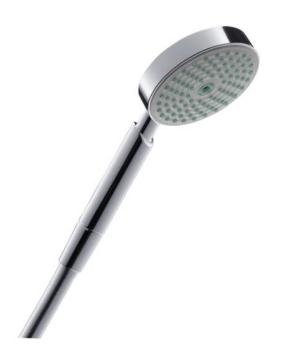

| Brand :        | Hansgrohe, Germany              |
|----------------|---------------------------------|
| Name :         | Raindance S Hand shower 100 Air |
|                | 1jet                            |
| Item Code :    | 28509.000                       |
| Color/Finish : | Chrome                          |
| Dimensions:    | Shower head size: 100 mm        |

## Product info:

- spray type: RainAir
- spray disc surface: grey
- maximum flow rate at 3 bar: 18 l/min
- rinseable screen seal
- connection thread: G ½
- suitable for continous flow water heaters

Follow cleaning instructions and avoid using any harmful chemicals. Failure to do so voids the warranty All information is for reference only. Installation shall always be based on the specs provided with actual delivered items. For more info, visit **www.kuysen.com**