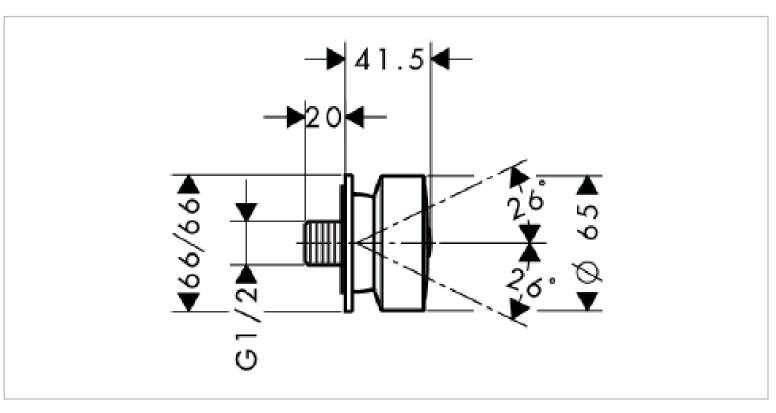

## hansgrohe

Brand: Hansgrohe, Germany

Name: Crometta 85 Multi Handshower

Item Code: 28469.000

Color/Finish: Chrome-plated

Dimensions: 66 mm x 66 mm x 41.5 mm

Product info:

• Bodyvette body jet with square plate