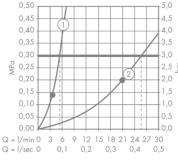

## **Flowchart**

① 1 x Body shower ② 6 x Body shower

The consumption was measured in combination with the appropriate fittings (thermostat/mixer/in-wall valve) to reflect actual application in practice.