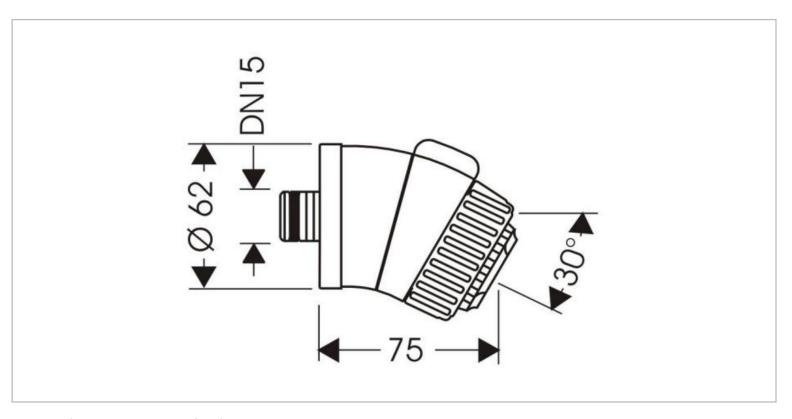

## hansgrohe

Brand: Hansgrohe, Germany

Name: Aktiva body jet with rotated jets

Item Code: 28451.000

Color/Finish: Chrome-plated

Dimensions: (See data drawing below for

dimensions)

Aktiva body jet with rotated jets