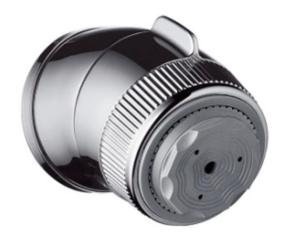

## hansgrohe

Brand: Hansgrohe, Germany

Name: Aktiva body jet with rotated jets

Item Code: 28451.000

Color/Finish: Chrome-plated

Dimensions: (See data drawing below for

dimensions)

Aktiva body jet with rotated jets