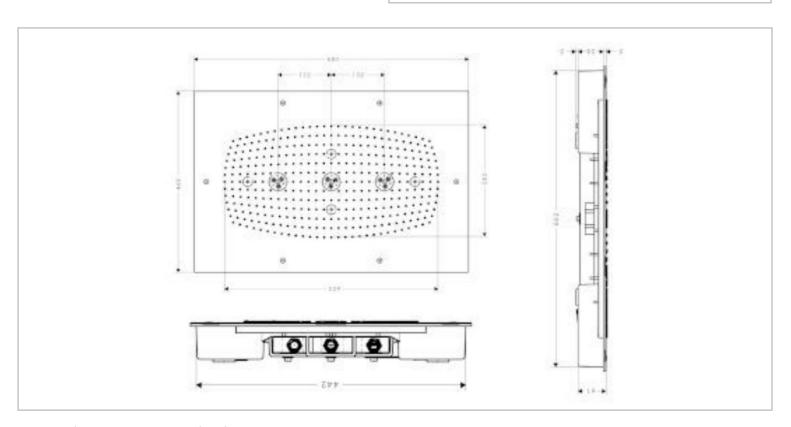

Item Code: 28417.000

Color/Finish: Chrome

Dimensions: 680 x 460 mm

## Product info:

- Ceiling mounted overhead shower
- 3jet with sizes 680x460mm without lighting
- 3 spray must be controlled via 3 valves or diverter valve for 3 outlets
- max. flow rate at 3 bars (45 psi)
- RainAir spray 20 l/min. RainAir XXL spray 24 l/min. WhirlAir spray - 22 l/min.