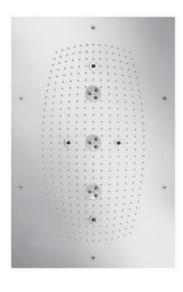

## hansgrohe

Photo shown with optional thermostatic mixer with separate control valves Consult with us for correct combination

Brand: Hansgrohe, Germany

Raindannce Rainmaker Ceiling Name:

**Mounted Overhead Shower** 

Item Code: 28417.000

Color/Finish: Chrome

Dimensions: 680 x 460 mm

## Product info:

- Ceiling mounted overhead shower
- 3jet with sizes 680x460mm without lighting
- 3 spray must be controlled via 3 valves or diverter valve for 3 outlets
- max. flow rate at 3 bars (45 psi)
- RainAir spray 20 l/min. RainAir XXL spray 24 l/min. WhirlAir spray - 22 l/min.