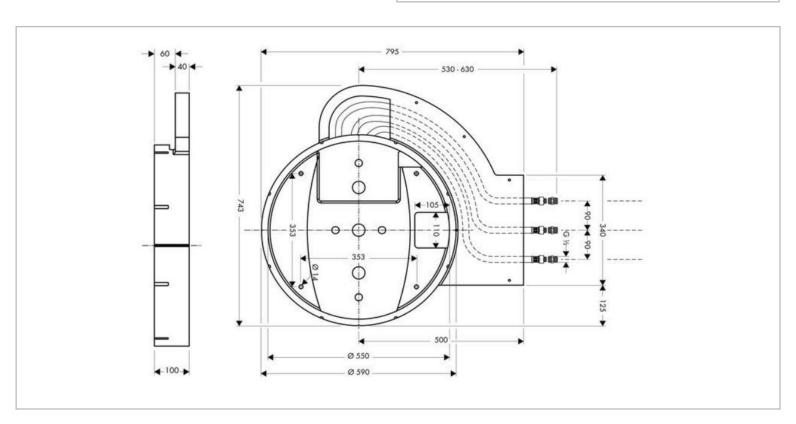

## hansgrohe

Brand: Hansgrohe, Germany

Name: Basic set for Rainmaker

Item Code: 28412.180

Color/Finish: ---

Dimensions: (See data drawing below for

dimensions)

• Basic set for Rainmaker

• 3 inlets for 3 sprays