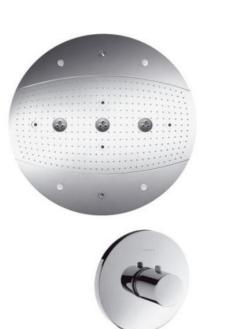

Photo shown is with optional thermostatic mixer

## hansgrohe

| - 1           |                                                           |                                 |
|---------------|-----------------------------------------------------------|---------------------------------|
|               | Brand :                                                   | Hansgrohe, Germany              |
|               | Name :                                                    | Raindance 3 jet Overhead Shower |
|               |                                                           | 600mm                           |
|               | Item Code :                                               | 28403.000                       |
|               |                                                           |                                 |
|               | Color/Finish :                                            | Chrome-plated                   |
|               | Dimensions:                                               | Ø600 x 282 mm                   |
|               | Product info:                                             |                                 |
|               | <ul> <li>3 jet overhead shower</li> </ul>                 |                                 |
|               | Ceiling mounted                                           |                                 |
|               | <ul> <li>Must with separate control for 3 jets</li> </ul> |                                 |
| With lighting |                                                           |                                 |

- With Ecostat S thermostatic mixer
- Max. flow rate: 20~24 l/min at 3 bars (45 psi)

Add-ons:

• 28412180 Basic set must be required

Flushing of pipe must be done before fittings are installed. Failure to do so voids the warranty.