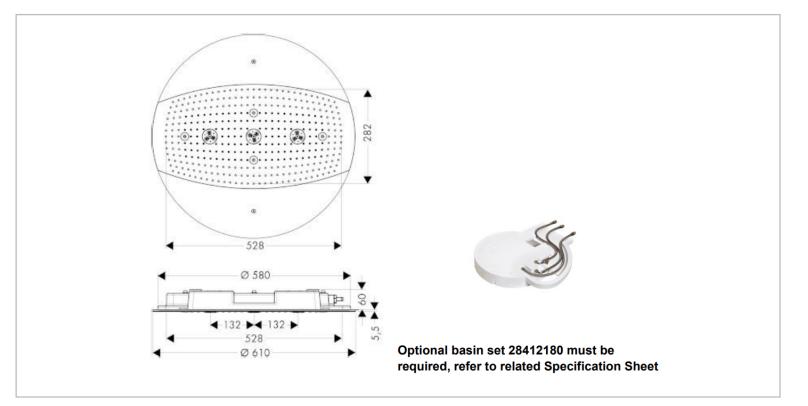

## hansgrohe

| - 1           |                                                           |                                 |
|---------------|-----------------------------------------------------------|---------------------------------|
|               | Brand :                                                   | Hansgrohe, Germany              |
|               | Name :                                                    | Raindance 3 jet Overhead Shower |
|               |                                                           | 600mm                           |
|               | Item Code :                                               | 28403.000                       |
|               |                                                           |                                 |
|               | Color/Finish :                                            | Chrome-plated                   |
|               | Dimensions:                                               | Ø600 x 282 mm                   |
|               | Product info:                                             |                                 |
|               | <ul> <li>3 jet overhead shower</li> </ul>                 |                                 |
|               | Ceiling mounted                                           |                                 |
|               | <ul> <li>Must with separate control for 3 jets</li> </ul> |                                 |
| With lighting |                                                           |                                 |

- With Ecostat S thermostatic mixer
- Max. flow rate: 20~24 l/min at 3 bars (45 psi)

Add-ons:

• 28412180 Basic set must be required

Flushing of pipe must be done before fittings are installed. Failure to do so voids the warranty.