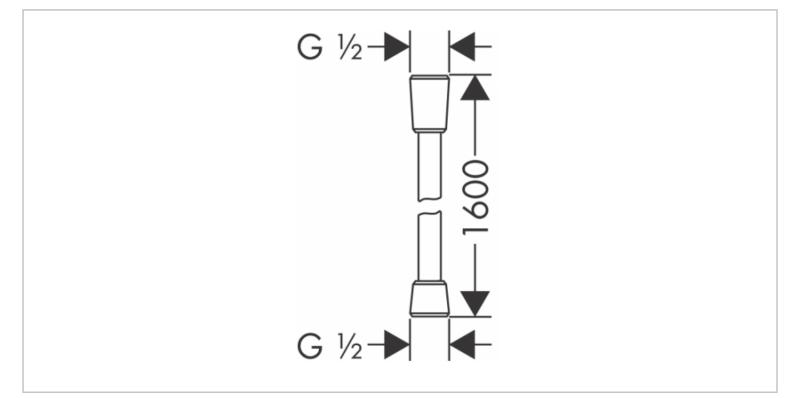

## hansgrohe

| Brand :<br>Name : | Hansgrohe, Germany<br>Isiflex Flexible Shower Hose 1.6m |
|-------------------|---------------------------------------------------------|
| Item Code :       | 28276.140                                               |
| Color/Finish :    | Brushed Bronze                                          |
| Dimensions:       | 1600 mm                                                 |