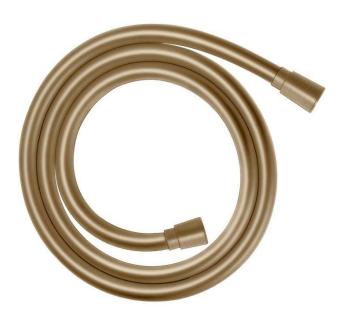

## hansgrohe

| Brand :<br>Name : | Hansgrohe, Germany<br>Isiflex Flexible Shower Hose 1.6m |
|-------------------|---------------------------------------------------------|
| Item Code :       | 28276.140                                               |
| Color/Finish :    | Brushed Bronze                                          |
| Dimensions:       | 1600 mm                                                 |

Product info:

- High-quality shower hose with metal effect
- With plastic coating, easy to clean
- Shower hose length: 1.60 m
- Pivot connector prevent hose from tangling
- Kink-protected

Follow cleaning instructions and avoid using any harmful chemicals. Failure to do so voids the warranty All information is for reference only. Installation shall always be based on the specs provided with actual delivered items. For more info, visit **www.kuysen.com**