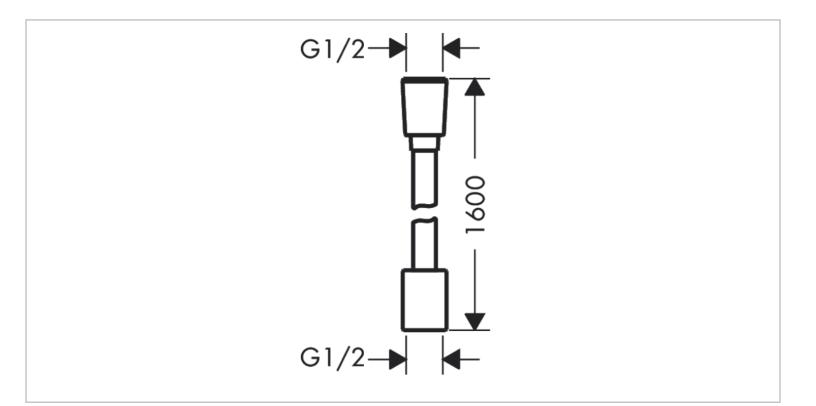

## hansgrohe

| Brand :        | Hansgrohe, Germany             |
|----------------|--------------------------------|
| Name :         | DesignFlex tectile hose 1.60 m |
| Item Code :    | 28260.000                      |
| Color/Finish : | Chrome                         |
| Dimensions:    | Shower hose length: 1.60 m     |

Product info:

- High quality textile hose with braiding
- Pivot connector prevent hose from tangling
- Kink protected
- Water-resistant and water-repellant material
- Yarns are made of recycled PET
- Unique design with multi-colored braided yarns
- Warm, cotton like material feels great to the skin
- Dishwasher proof up to 60°C
- Nuts shower hose: fitting side, cylindric nut, hand shower side: conical nut
- Connection Thread: G ½