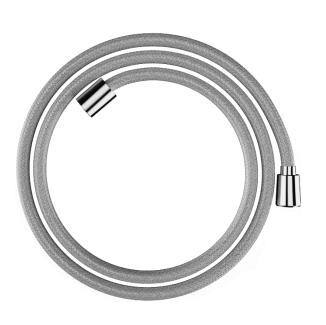

## hansgrohe

| Brand :        | Hansgrohe, Germany             |
|----------------|--------------------------------|
| Name :         | DesignFlex tectile hose 1.60 m |
| Item Code :    | 28260.000                      |
| Color/Finish : | Chrome                         |
| Dimensions:    | Shower hose length: 1.60 m     |

Product info:

- High quality textile hose with braiding
- Pivot connector prevent hose from tangling
- Kink protected
- Water-resistant and water-repellant material
- Yarns are made of recycled PET
- Unique design with multi-colored braided yarns
- Warm, cotton like material feels great to the skin
- Dishwasher proof up to 60°C
- Nuts shower hose: fitting side, cylindric nut, hand shower side: conical nut
- Connection Thread: G ½