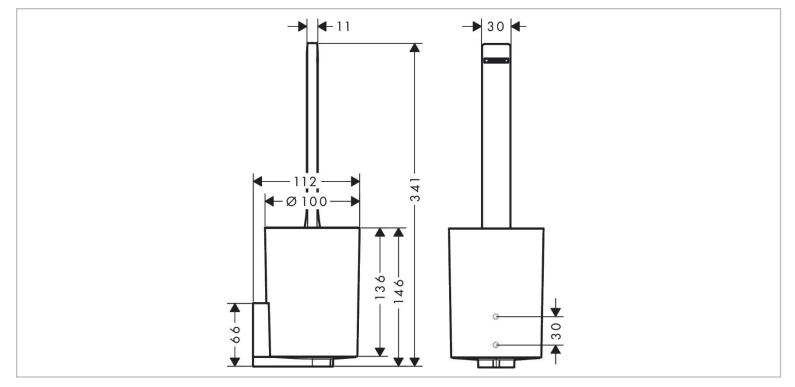

## hansgrohe

|  | Brand :<br>Name :<br>Item Code :                                                                                                                                                                                                                                                                                                                                                                                                                                                            | Hansgrohe, Germany<br>Wallstoris WC Brush with holder<br>27927.700 |
|--|---------------------------------------------------------------------------------------------------------------------------------------------------------------------------------------------------------------------------------------------------------------------------------------------------------------------------------------------------------------------------------------------------------------------------------------------------------------------------------------------|--------------------------------------------------------------------|
|  | Designer:                                                                                                                                                                                                                                                                                                                                                                                                                                                                                   |                                                                    |
|  | Color/Finish :                                                                                                                                                                                                                                                                                                                                                                                                                                                                              | Matt White                                                         |
|  | Dimensions:                                                                                                                                                                                                                                                                                                                                                                                                                                                                                 | (Please see data drawing below for dimensions)                     |
|  | <ul> <li>Product info:</li> <li>Wall material</li> <li>material: plastic dyed through</li> <li>material recess: matt plastic</li> <li>with removable insert</li> <li>concealed fastening</li> <li>removable container and easy to clean</li> <li>container is dishwasher safe</li> <li>including toilet brush</li> <li>brush head black</li> <li>application - glue or drill</li> <li>including gluing set</li> <li>ergonomic handle</li> </ul> Add-on: <ul> <li>HG mounting kit</li> </ul> |                                                                    |