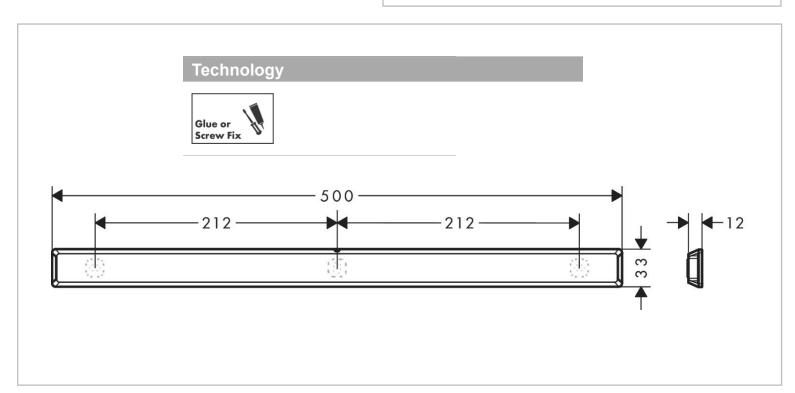

Brand: Hansgrohe, Germany

Wall bar 500 mm Name:

27902.700 Item Code:

Designer:

Color/Finish: Matt White Dimensions: 33 mm height

500 mm length

## Product info:

- consists of carrier bar, decorative bar
- wall-mounted
- suitable for horizontal and vertical installation
- · ideal for tiles, glass, metal
- · application glue or drill
- including gluing set
- holding force: 5 kg
- material carrier bar: metal
- material decorative bar: plastic
- concealed fastening
- drilling distance: 212 mm