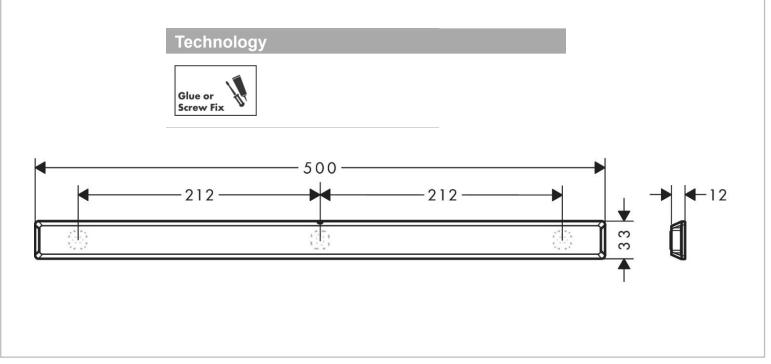

Product info:

- consists of: carrier bar, decorative bar
- wall-mounted
- suitable for horizontal and vertical installation
- ideal for tiles, glass, metal
- application glue or drill
- including gluing set
- holding force: 5 kg
- material carrier bar: metal
- material decorative bar: plastic
- concealed fastening
- drilling distance: 212 mm