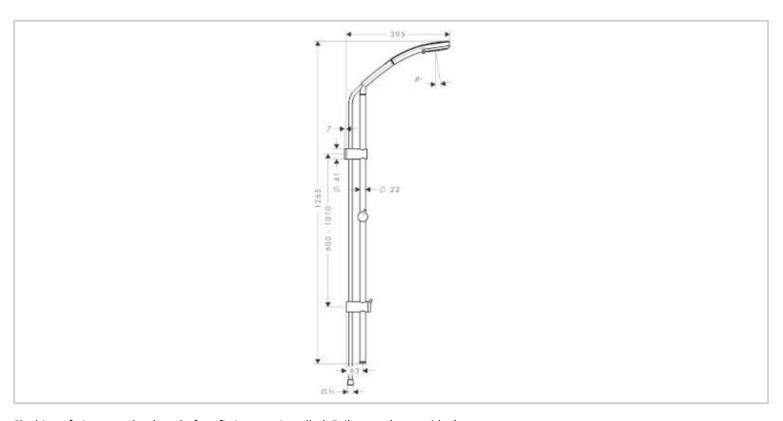

## hansgrohe

Brand: Hansgrohe, Germany

Name: Croma 100 Vario Handshower

Item Code: 27811.000

Color/Finish: Chrome

Dimensions: (See data drawing below for

dimensions)

All information is for reference only. Installation shall always be based on the specs provided with actual delivered items.

For more info, visit www.kuysen.com