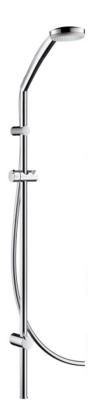

## hansgrohe

Brand: Hansgrohe, Germany

Name: Croma 100 Vario Handshower

Item Code: 27811.000

Color/Finish: Chrome

Dimensions: (See data drawing below for

dimensions)

## Product info:

Croma 100 Vario Handshower

With Unica'Reno sliding bar 1.05m

With Isiflex shower hose 2.0m

Flushing of pipe must be done before fittings are installed. Failure to do so voids the warranty. Follow cleaning instructions and avoid using any harmful chemicals.