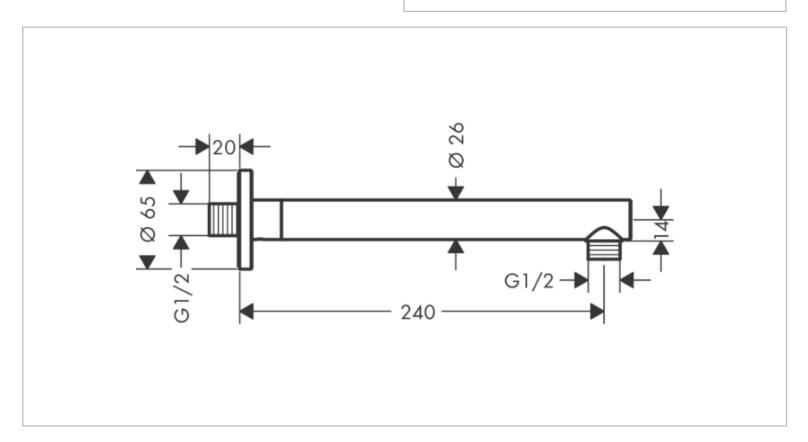

## hansgrohe

Brand: Hansgrohe, Germany

Name: **VERNIS BLEND Shower arm 240** 

27809.007 Item Code:

Designer:

Color / Finish: Chrome

Dimensions: 240 mm length

Shaft Ø: 26 mm

Installation type: exposed installation

Material: Brass Version: 90° angle Connection type: G 1/2

Flushing of pipe must be done before fittings are installed. Failure to do so voids the warranty. Follow cleaning instructions and avoid using any harmful chemicals.