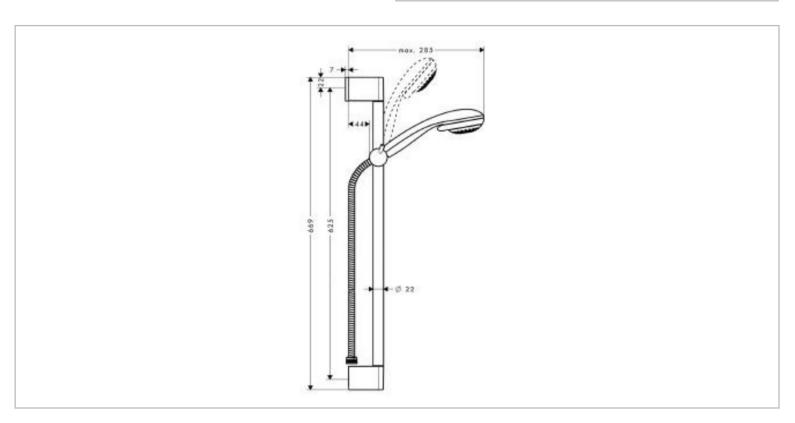

## hansgrohe

Brand: Hansgrohe, Germany

Name: Crometta 85 Multi Handshower

Item Code: 27767.000

Color/Finish: Chrome-plated

Dimensions: (See data drawing below for

dimensions)

## Product info:

Crometta 85 Multi Handshower

With Unica Crometta sliding bar 65cm

• With Metaflex shower hose 1.6m