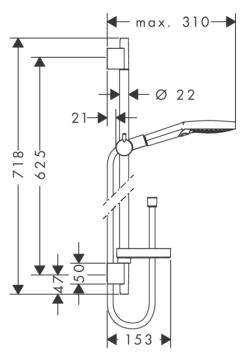

Brand: Hansgrohe, Germany

S Puro 65/120 3jet Powder Rain bar Name:

Item Code: 27654.000 Color/Finish: Chrome

Dimensions: Shower head size: 125 mm

## Product info:

- Consists of hand shower, shower bar, shower hose, slider, soap dish
- Spray type: Powder Rain, Rain, Whirl
- Convenient diversion via Select button
- 90° position adjustable hand shower holder, pivots left and right, up and down
- maximum flow rate at 3 bar: 11 l/min
- minimum flow pressure: 1 bar
- pivot connector prevent hose from tangling
- wall mounting; screw fastening
- wall supports of plastic
- shower bar diameter: 22 mm
- profile stand-pipe: round