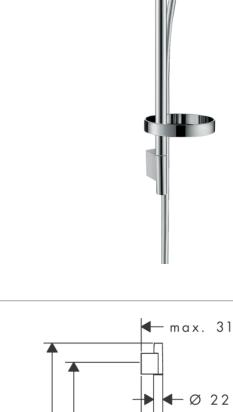

## Product info:

- Consists of hand shower, shower bar, shower hose, slider, soap dish
- Spray type: Powder Rain, Rain, Whirl
- Convenient diversion via Select button
- 90° position adjustable hand shower holder, pivots left and right, up and down
- maximum flow rate at 3 bar: 11 l/min
- minimum flow pressure: 1 bar
- pivot connector prevent hose from tangling
- wall mounting; screw fastening
- wall supports of plastic
- shower bar diameter: 22 mm
- profile stand-pipe: round