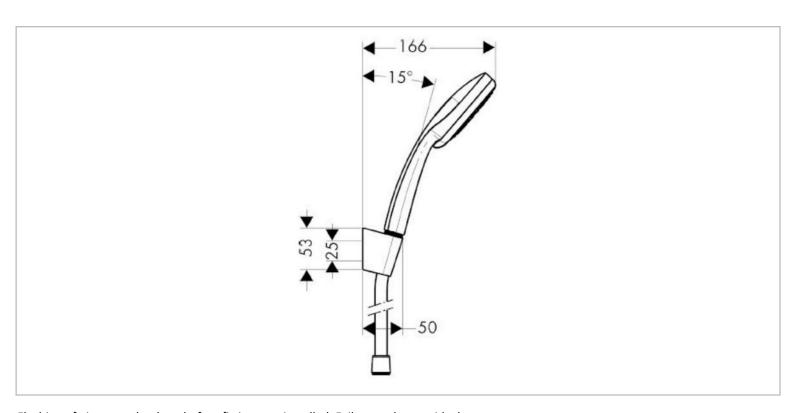

## hansgrohe

Brand: Hansgrohe, Germany

Name: Croma 100 Multi handshower set

with Porter'S wall support and

flexible shower hose 1.60m

Item Code: 27595.000

Color/Finish: Chrome-plated

Dimensions: (See data drawing below for

dimensions)