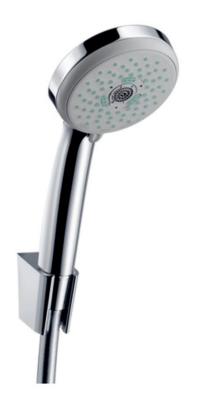

## hansgrohe

Brand: Hansgrohe, Germany

Name: Croma 100 Multi handshower set

with Porter'S wall support and

flexible shower hose 1.60m

Item Code: 27595.000

Color/Finish: Chrome-plated

Dimensions: (See data drawing below for

dimensions)

## Product info:

Porter'S Wall mounted shower holder

- With Croma 100 Multi handshower
- With Isiflex shower hose 1.6m

Flushing of pipe must be done before fittings are installed. Failure to do so voids the warranty. Follow cleaning instructions and avoid using any harmful chemicals.