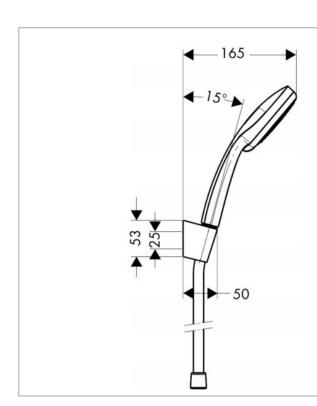

## hansgrohe

Brand : Hansgrohe, Germany

Name: Croma 100 Multi set

Item Code: 27593.000

Designer:

Color/Finish: Chrome

Dimensions: Shower head size: 100 mm

## Product info:

• Consists of hand shower, shower holder, shower hose

• Spray type: Mono Rain, Massage spray, Rain

Spray type adjustment by turning spray disc

Maximum flow rate at 3 bar: 19 l/min

Pivot connector prevent hose from tangling