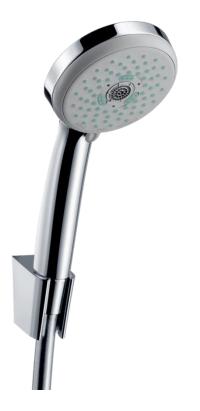

## hansgrohe

Brand : Hansgrohe, Germany

Name: Croma 100 Multi set

Item Code: 27593.000

Designer:

Color/Finish: Chrome

Dimensions: Shower head size: 100 mm

## Product info:

• Consists of hand shower, shower holder, shower hose

• Spray type: Mono Rain, Massage spray, Rain

Spray type adjustment by turning spray disc

Maximum flow rate at 3 bar: 19 l/min

Pivot connector prevent hose from tangling