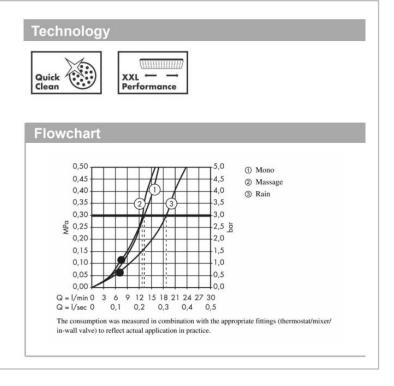

## Product info:

• Consists of hand shower, shower holder, shower hose

• Spray type: Mono Rain, Massage spray, Rain

Spray type adjustment by turning spray disc

Maximum flow rate at 3 bar: 19 l/min

Pivot connector prevent hose from tangling