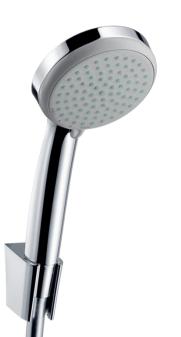

| Brand :        | Hansgrohe, Germany  |
|----------------|---------------------|
| Name :         | Croma 100 Vario set |
|                |                     |
| Item Code :    | 27592.000           |
| Color/Finish : | Chrome              |
| Dimensions:    |                     |
|                |                     |

Product info:

- Consists of hand shower, shower holder, shower hose
- Spray type: Rain, normal spray, Shampoo spray, Massage spray
- Shower head size: 100 mm
- Spray type adjustment by turning spray disc
- Maximum flow rate at 3 bar: 18 l/min
- Minimum flow pressure: 1 bar
- Operating pressure: min. 1 bar/max. 6 bar
- Pivot connector prevent hose from tangling
- Shower hose with conical nut on both ends
- Shower holder made of plastic
- Wall mounting screw fastening
- Rinseable screen seal