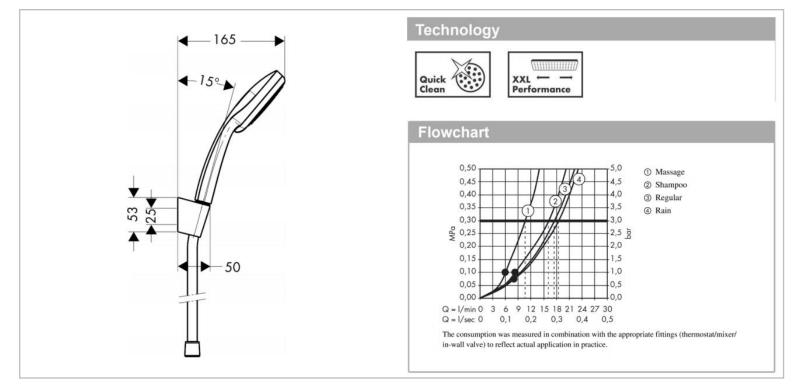

| Brand :        | Hansgrohe, Germany  |
|----------------|---------------------|
| Name :         | Croma 100 Vario set |
|                |                     |
| Item Code :    | 27592.000           |
| Color/Finish : | Chrome              |
| Dimensions:    |                     |
|                |                     |

Product info:

- Consists of hand shower, shower holder, shower hose
- Spray type: Rain, normal spray, Shampoo spray, Massage spray
- Shower head size: 100 mm
- Spray type adjustment by turning spray disc
- Maximum flow rate at 3 bar: 18 l/min
- Minimum flow pressure: 1 bar
- Operating pressure: min. 1 bar/max. 6 bar
- Pivot connector prevent hose from tangling
- Shower hose with conical nut on both ends
- Shower holder made of plastic
- Wall mounting screw fastening
- Rinseable screen seal