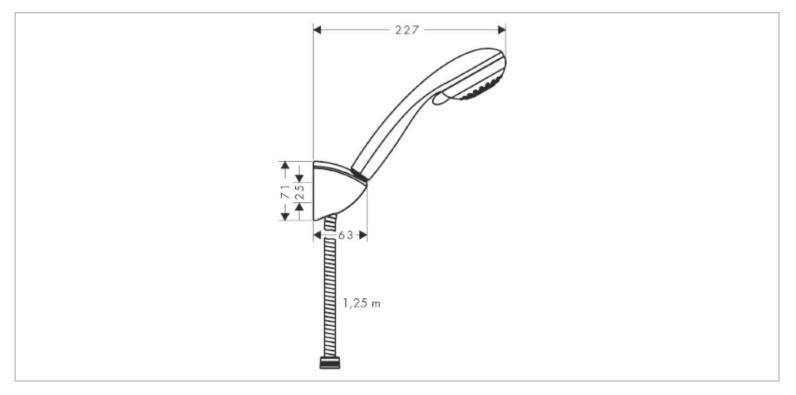

## hansgrohe

| Brand :        | Hansgrohe, Germany                                             |
|----------------|----------------------------------------------------------------|
| Name :         | Crometta 85 Multi Handshower set<br>with Porter C wall support |
| Item Code :    | 27568.000                                                      |
| Color/Finish : | Chrome-plated                                                  |
| Dimensions:    | (See data drawing below for dimensions)                        |
|                |                                                                |

Product info:

- With Porter C wall support
- With 1.25m flexible shower hose
- Mono, Normal and Massage spray
- Flow rate: 16 l/min

Flushing of pipe must be done before fittings are installed. Failure to do so voids the warranty.