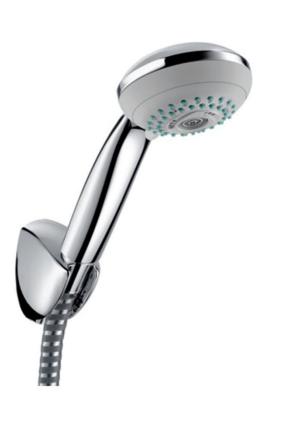

## hansgrohe

| Brand :        | Hansgrohe, Germany                                             |
|----------------|----------------------------------------------------------------|
| Name :         | Crometta 85 Multi Handshower set<br>with Porter C wall support |
| Item Code :    | 27568.000                                                      |
| Color/Finish : | Chrome-plated                                                  |
| Dimensions:    | (See data drawing below for dimensions)                        |
|                |                                                                |

Product info:

- With Porter C wall support
- With 1.25m flexible shower hose
- Mono, Normal and Massage spray
- Flow rate: 16 l/min

Flushing of pipe must be done before fittings are installed. Failure to do so voids the warranty.