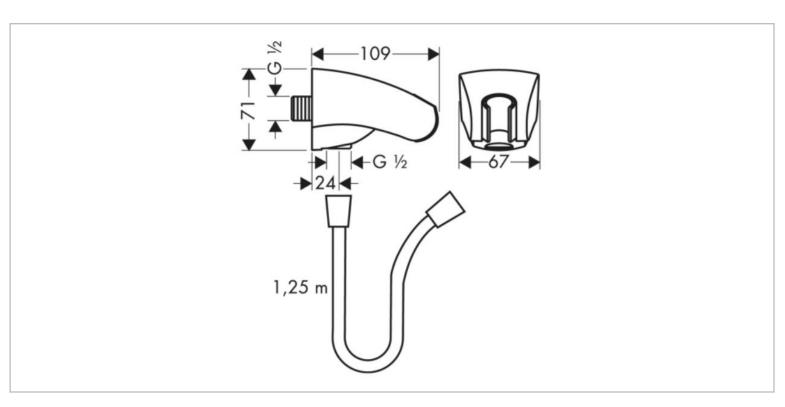

## hansgrohe

Brand: Hansgrohe, Germany

Name: Porter'E adjustable wall shower

holder with wall outlet

Item Code: 27507.000

Color/Finish: Chrome-plated

Dimensions: (See data drawing below for

dimensions)

## Product info:

• Adjustable wall shower holder with wall outlet 1/2"

Flushing of pipe must be done before fittings are installed. Failure to do so voids the warranty. Follow cleaning instructions and avoid using any harmful chemicals.