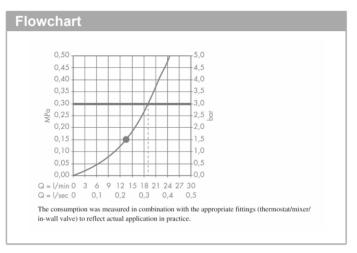

Spray type: Rain Air

Ball-joint: overhead shower angle adjustable

Flow rate RainAir spray (at 3 bar): 19 l/min

Material spray disc: metal

Spray disc removable for cleaning