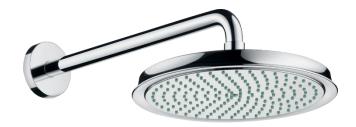

Brand: Hansgrohe, Germany

Raindance Classic Overhead Shower Name:

240 1jet with Shower Arm

Item Code: 27424.000 Color/Finish: Chrome

Dimensions: Shower head size: 270 mm

Shower arm length: 390 mm

Consists of overhead shower, shower arm

Spray type: Rain Air

Ball-joint: overhead shower angle adjustable

Flow rate RainAir spray (at 3 bar): 19 l/min

Material spray disc: metal

Spray disc removable for cleaning