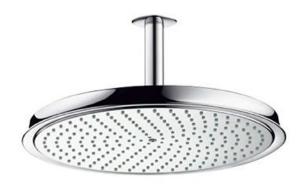

## hansgrohe

Brand: Hansgrohe, Germany

Name: Raindance Classic 300 Air 1jet

overhead shower

Item Code: 27406.000

Color/Finish: Chrome-plated

Dimensions: Ø330 mm

Raindance Classic 300 Air 1jet overhead shower

spray type: RainAir spray

With ceiling connector 100mm

Flow rate: 19 l./min. at 3 bar

Flushing of pipe must be done before fittings are installed. Failure to do so voids the warranty.

Follow cleaning instructions and avoid using any harmful chemicals.