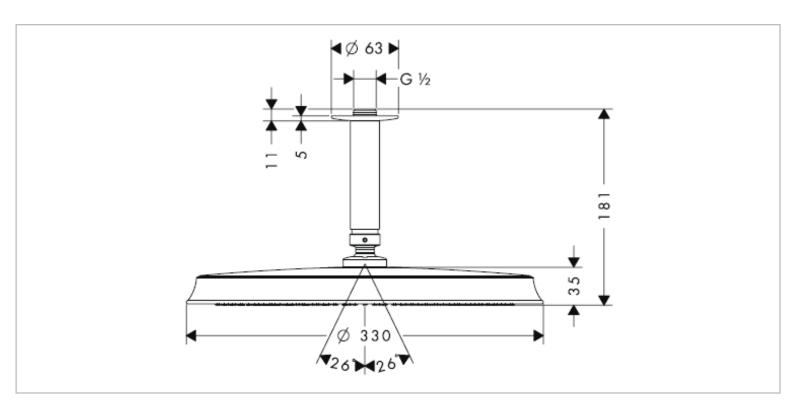

## hansgrohe

Brand: Hansgrohe, Germany

Name: Raindance Classic 300 Air 1jet

overhead shower

Item Code: 27406.000

Color/Finish: Chrome-plated

Dimensions: Ø330 mm

Raindance Classic 300 Air 1jet overhead shower

spray type: RainAir spray

With ceiling connector 100mm

Flow rate: 19 l./min. at 3 bar

Flushing of pipe must be done before fittings are installed. Failure to do so voids the warranty.

Follow cleaning instructions and avoid using any harmful chemicals.