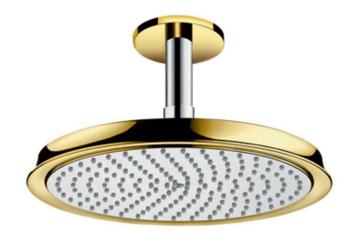

## hansgrohe

Brand: Hansgrohe, Germany

Name: Raindance Classic Air 240

Item Code: 27405.090

Color/Finish: Chrome / Gold-optic

Dimensions: Ø270 mm

• Raindance Classic Air 240mm 1jet overhead shower

Spray type: Rain Air (rain spray enriched with air)

Flow rate Rainspray: 19L/min

Installation type: ceiling

Flushing of pipe must be done before fittings are installed. Failure to do so voids the warranty.

Follow cleaning instructions and avoid using any harmful chemicals.