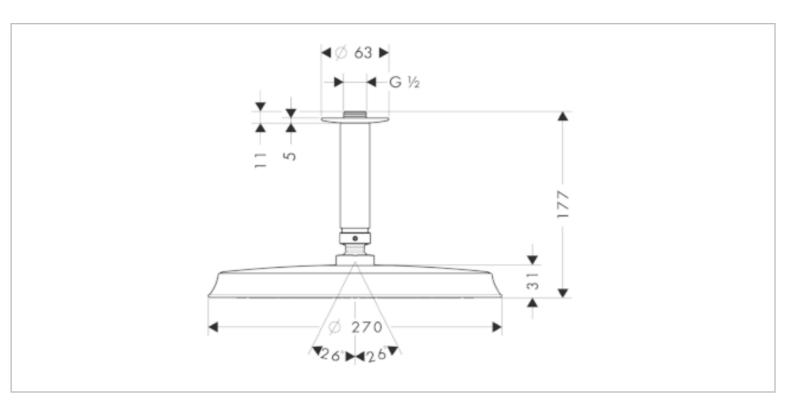

## hansgrohe

Brand: Hansgrohe, Germany

Name: Raindance Classic Air 240

Item Code: 27405.090

Color/Finish: Chrome / Gold-optic

Dimensions: Ø270 mm

• Raindance Classic Air 240mm 1jet overhead shower

Spray type: Rain Air (rain spray enriched with air)

All information is for reference only. Installation shall always be based on the specs provided with actual delivered items.