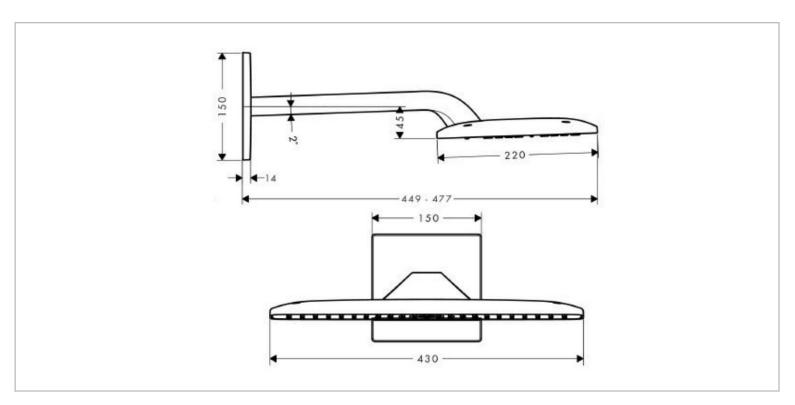

## hansgrohe

Brand: Hansgrohe, Germany

Raindance E 420 Air 2jet Overhead Name:

Shower

27373.000 Item Code:

Color/Finish: Chrome-plated

Dimensions: 380 shower arm projection

430 x 220 mm overhead shower sizes