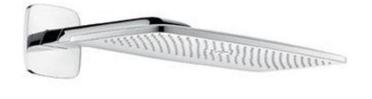

## hansgrohe

Brand: Hansgrohe, Germany

Raindance E 420 Air 2jet Overhead Name:

Shower

27373.000 Item Code:

Color/Finish: Chrome-plated

Dimensions: 380 shower arm projection

430 x 220 mm overhead shower sizes