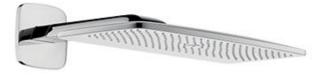

## hansgrohe

| Brand :                                  | Hansgrohe, Germany                                                    |
|------------------------------------------|-----------------------------------------------------------------------|
| Name :                                   | Raindance E 420 Air 1jet overhead shower                              |
| Item Code :                              | 27372.000                                                             |
| Color/Finish :                           | Chrome-plated                                                         |
| Dimensions:                              | 380 mm shower arm projection<br>430 x 220 mm Overhead shower<br>sizes |
| Product info:<br>• 1 jet overhead shower |                                                                       |