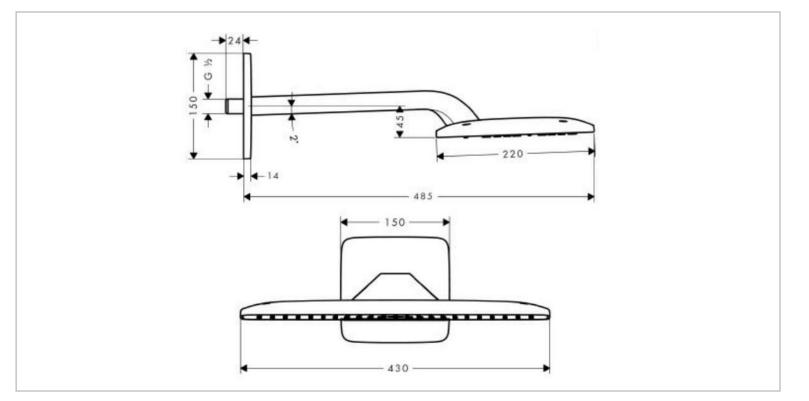

## hansgrohe

| Brand :                                  | Hansgrohe, Germany                                                    |
|------------------------------------------|-----------------------------------------------------------------------|
| Name :                                   | Raindance E 420 Air 1jet overhead shower                              |
| Item Code :                              | 27372.000                                                             |
| Color/Finish :                           | Chrome-plated                                                         |
| Dimensions:                              | 380 mm shower arm projection<br>430 x 220 mm Overhead shower<br>sizes |
| Product info:<br>• 1 jet overhead shower |                                                                       |