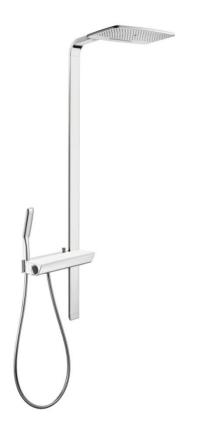

## hansgrohe

Brand: Hansgrohe, Germany

Raindance E 420 2jet thermostatic Name:

mixer shower pipe set

27149.000 Item Code:

Color/Finish: Chrome-plated

Dimensions: (See data drawing below for

dimensions)

## Product info:

Raindance E 420 2jet thermostatic mixer shower pipe set

• With safety glass shelf chrome coating

Flushing of pipe must be done before fittings are installed. Failure to do so voids the warranty.