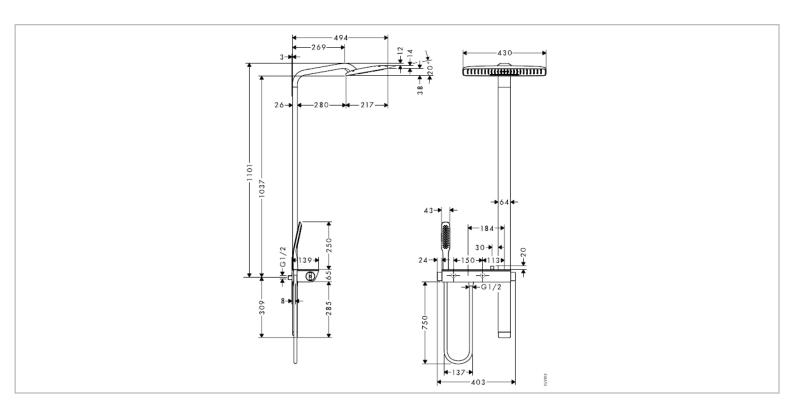

## hansgrohe

Brand: Hansgrohe, Germany

Raindance E 420 2jet thermostatic Name:

mixer shower pipe set

27149.000 Item Code:

Color/Finish: Chrome-plated

Dimensions: (See data drawing below for

dimensions)