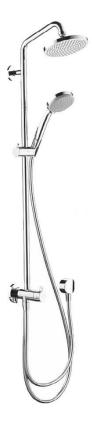

## hansgrohe

Brand: Hansgrohe, Germany

Name: Raindance Select E300 2jet shower

pipe set

Item Code: 27139.000

Color/Finish: Chrome-plated

Dimensions: (See data drawing below for

dimensions)

## Product info:

• Croma 100 Reno shower pipe set

• With connection hose to mixer

Flushing of pipe must be done before fittings are installed. Failure to do so voids the warranty. Follow cleaning instructions and avoid using any harmful chemicals.