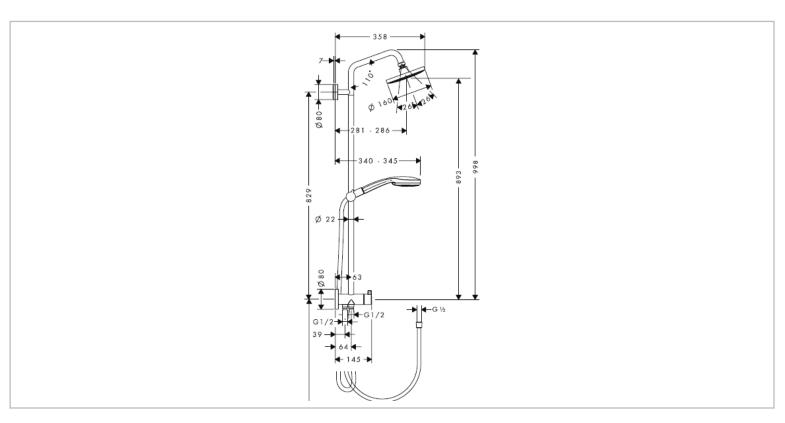

## hansgrohe

Brand: Hansgrohe, Germany

Name: Raindance Select E300 2jet shower

pipe set

Item Code: 27139.000

Color/Finish: Chrome-plated

Dimensions: (See data drawing below for

dimensions)