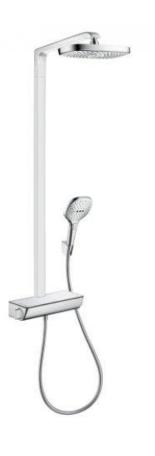

## hansgrohe

Brand: Hansgrohe, Germany

Name: Raindance Select E300 2jet shower

pipe set

Item Code: 27128.000 / 27128.400

Color/Finish: Chrome-plated / White/Chrome

Dimensions: (See data drawing below for

dimensions)

## Product info:

 Raindance Select E300 2jet shower pipe set with safety glass shelf

Flow rate RainAir (at 3 bar): 17 l / min

 Flow rate Rain (at 3 bar): 17 l / min spray type: Rain, RainAir

Flushing of pipe must be done before fittings are installed. Failure to do so voids the warranty. Follow cleaning instructions and avoid using any harmful chemicals.