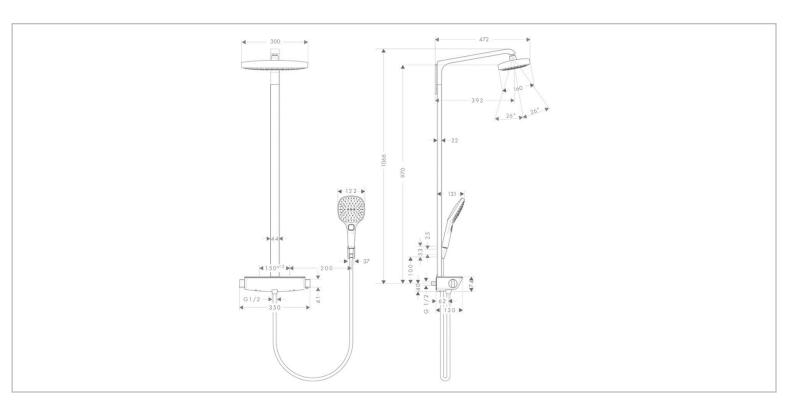

## hansgrohe

Brand: Hansgrohe, Germany

Name: Raindance Select E300 2jet shower

pipe set

Item Code: 27128.000 / 27128.400

Color/Finish: Chrome-plated / White/Chrome

Dimensions: (See data drawing below for

dimensions)

## Product info:

 Raindance Select E300 2jet shower pipe set with safety glass shelf

Flow rate RainAir (at 3 bar): 17 l / min

 Flow rate Rain (at 3 bar): 17 l / min spray type: Rain, RainAir

Flushing of pipe must be done before fittings are installed. Failure to do so voids the warranty. Follow cleaning instructions and avoid using any harmful chemicals.