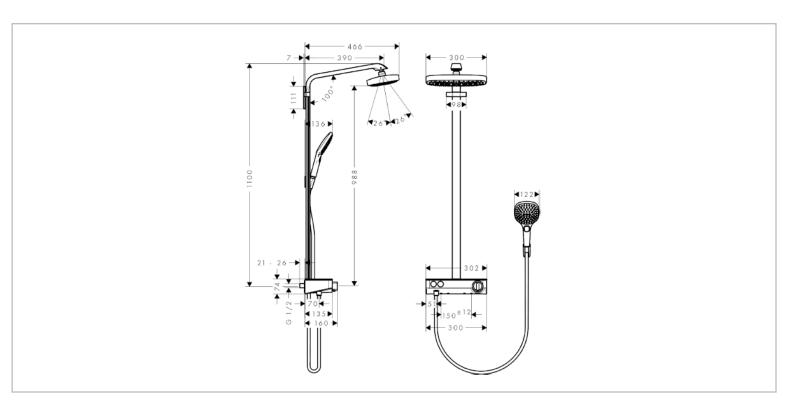

## hansgrohe

Brand: Hansgrohe, Germany

Raindance Select E 300 2jet shower Name:

pipe set

Item Code: 27126.000 / 27126.400

Color/Finish: Chrome-plated

Dimensions: (See data drawing below for

dimensions)