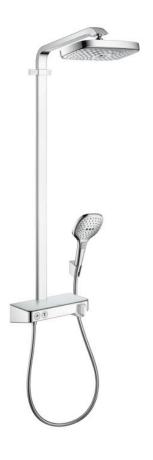

## hansgrohe

Brand: Hansgrohe, Germany

Raindance Select E 300 2jet shower Name:

pipe set

Item Code: 27126.000 / 27126.400

Color/Finish: Chrome-plated

Dimensions: (See data drawing below for

dimensions)

## Product info:

Randance Select E300 2jet shower pipe set

With safety glass shelf

With white coating

Flushing of pipe must be done before fittings are installed. Failure to do so voids the warranty.

Follow cleaning instructions and avoid using any harmful chemicals.