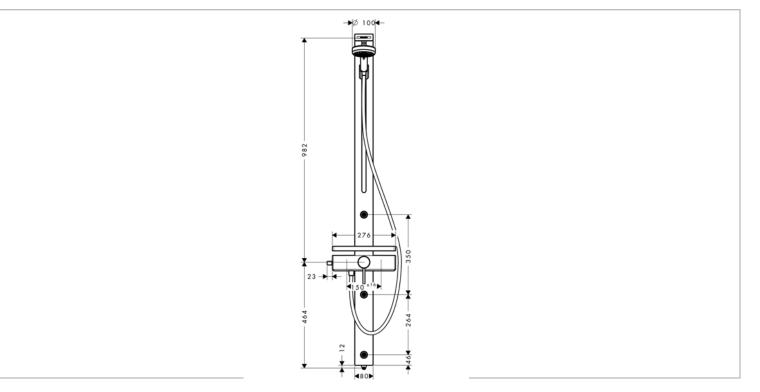

## hansgrohe

| 0 |  |
|---|--|

| Brand :<br>Name :                                              | Hansgrohe, Germany<br>Croma 100 shower panel                |  |
|----------------------------------------------------------------|-------------------------------------------------------------|--|
| Item Code :                                                    | 27105.000                                                   |  |
| Color/Finish :<br>Dimensions:                                  | Chrome-plated<br>(See data drawing below for<br>dimensions) |  |
| <ul><li>Product info:</li><li>Croma 100 shower panel</li></ul> |                                                             |  |
|                                                                |                                                             |  |
|                                                                |                                                             |  |
|                                                                |                                                             |  |
|                                                                |                                                             |  |